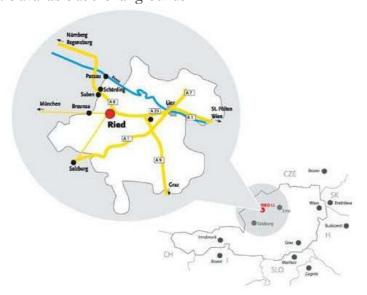

## Arrival by car:

From Passau / Wels / Linz / Graz

- Drive on the highway A8 (Innkreisautobahn) up to the exit Ried im Innkreis
- Carry on towards Ried im Innkreis
- Follow the tradeshow signage

From Salzburg / Innsbruck / Klagenfurt

- auf de Drive on the highway A1 direction Vienna up to the exit Wallersee
- Carry on towards Straßwalchen
- Carry on towards Friedburg
- Carry on towards Schneegattern
- Carry on towards Ried im Innkreis
- Follow the tradeshow signage

Ample parking areas are available at the fairgrounds.