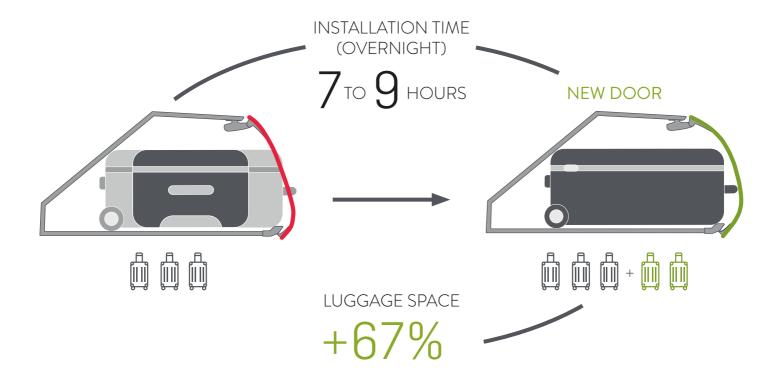

#### BENEFITS

- > Allows 5 instead of 3 roller bags per 4 frame overhead luggage bin
- > More space for luggage means faster boarding time and save cost caused by boarding delays
- > Fast and easy retrofit overnight (7-9 hours)
- > Aircraft weight reduction up to 20 kg

- > Modern appearance of main cabin due to new doors and latches
- > Bin décor and color, various latch designs and colors at your choice for customization and individuality (e.g. incl. airline logo)
- > Robust hinges with quick release system for easily remove of doors prior to ceiling removal
- > FACC onsite installation training